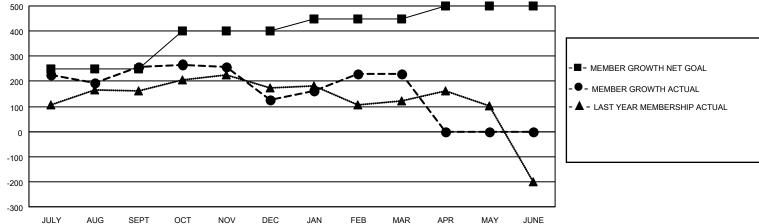

## MONTHLY MEMBERSHIP PROGRESS REPORT

LOCATION INDIA District 322 B1 Results as of: 3/31/2022

| Clubs                 |               |           |               | Members               |                        |                         |                                                    |
|-----------------------|---------------|-----------|---------------|-----------------------|------------------------|-------------------------|----------------------------------------------------|
| RESULTS FOR 2021-2022 |               |           |               | RESULTS FOR 2021-2022 |                        |                         |                                                    |
| QUARTER               | NEW CLUB GOAL | NEW CLUBS | DROPPED CLUBS | QUARTER MEMB          | BER GROWTH NET<br>GOAL | MEMBER GROWTH<br>ACTUAL | DROPPED<br>MEMBERS ACTUAL<br>(including transfers) |
| JULY/AUG/SEPT         | 6             | 6         | 3             | JULY/AUG/SEPT         | 250                    | 345                     | 74                                                 |
| OCT/NOV/DEC           | 2             | 0         | 2             | OCT/NOV/DEC           | 150                    | 35                      | 166                                                |
| JAN/FEB/MAR           | 3             | 2         | 0             | JAN/FEB/MAR           | 50                     | 146                     | 32                                                 |
| APR/MAY/JUNE          | 1             | 0         | 0             | APR/MAY/JUNE          | 50                     | 0                       | 0                                                  |