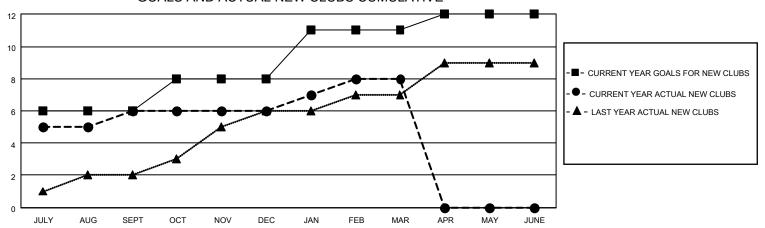

## MONTHLY MEMBERSHIP PROGRESS REPORT

LOCATION INDIA District 322 B1 Results as of: 3/31/2022

| Clubs                 |               |           |               | Members               |                        |                         |                                                    |
|-----------------------|---------------|-----------|---------------|-----------------------|------------------------|-------------------------|----------------------------------------------------|
| RESULTS FOR 2021-2022 |               |           |               | RESULTS FOR 2021-2022 |                        |                         |                                                    |
| QUARTER               | NEW CLUB GOAL | NEW CLUBS | DROPPED CLUBS | QUARTER MEMB          | BER GROWTH NET<br>GOAL | MEMBER GROWTH<br>ACTUAL | DROPPED<br>MEMBERS ACTUAL<br>(including transfers) |
| JULY/AUG/SEPT         | 6             | 6         | 3             | JULY/AUG/SEPT         | 250                    | 345                     | 74                                                 |
| OCT/NOV/DEC           | 2             | 0         | 2             | OCT/NOV/DEC           | 150                    | 35                      | 166                                                |
| JAN/FEB/MAR           | 3             | 2         | 0             | JAN/FEB/MAR           | 50                     | 146                     | 32                                                 |
| APR/MAY/JUNE          | 1             | 0         | 0             | APR/MAY/JUNE          | 50                     | 0                       | 0                                                  |

## GOALS AND ACTUAL NEW CLUBS CUMULATIVE

| DROPPED CLUBS: 5 |     | 61 CLUBS OF 81 ADDED 1 OR<br>MORE NEW MEMBERS | GENDER DISTRIBUTION             |                                  |  |
|------------------|-----|-----------------------------------------------|---------------------------------|----------------------------------|--|
|                  |     | MORE NEW MEMBERS                              | MALE<br>FEMALE                  | 2,127 (66.55%)<br>1,069 (33.45%) |  |
| DROPPED MEMBERS  |     |                                               |                                 | 0 (0.00%)<br>0 (0.00%)           |  |
| DECEASED         | 9   |                                               | THE EKINOT TO ANOWER            | 0 (0.0070)                       |  |
| CLUB CANCELLED   | 75  | CLICK HERE FOR CUMULATIVE                     | TOTAL FAMILY UNIT MEMBERS 1,490 |                                  |  |
| OTHER            | 188 | MEMBERSHIP DATA                               |                                 |                                  |  |
| TOTAL            | 272 |                                               | FAMILY MEMBERS PAYING HAI       | LF DUES 867                      |  |